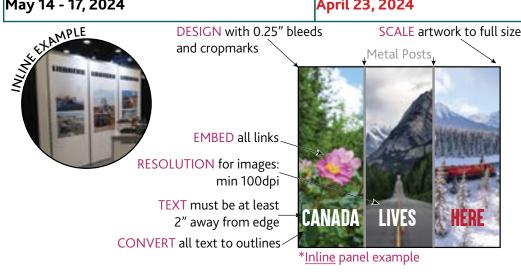

|                                                           | F0/ CCT                   |                  | -                |          |
|                                                                                                                                                              | TOTALAN                                                   | 5% GST<br>40UNT DUE       |                  | +                |          |
|                                                                                                                                                              |                                                           | 100N1 DUE                 | L DCT DECICTDAT  | IONI# DCT 1      | 012 7620 |





## PRINT READY GRAPHIC GUIDELINES





**AVOID** text going through

**REPRESENTS** panel break and will not print DO NOT INCLUDE LINES,



SEND as one file with 0.25" bleed, full size or 10% scale we will split the panels for production \*FLUSH graphic example

the panel break

at any size, send vector art. This is usually an .ai file made in Adobe Illustrator

To check if a file is vectored, zoom in as much as you can to the art. Match what it looks like below.



Vector art Ex. ai, eps, pdf



Raster art Ex. jpg, tiff, png

LABEL files appropriately when saving (showname companyname panel) - ex. ABC18 Company counter1

LEGEND include a layout legend if there are multiple panels

COLOR space has to be CMYK

FONTS if live, should be sent with the art

FILE types for print ready art: high res .pdf | 150dpi + .jpg | .eps

SEND