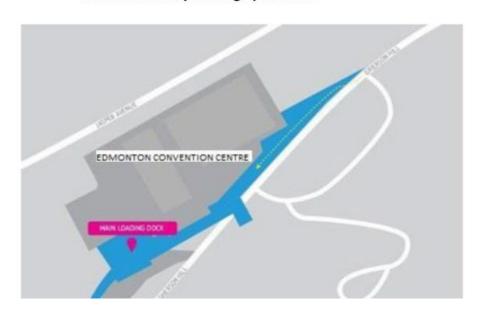

Directions to the Edmonton Convention Centre loading dock (9721 Grierson Hill NW) are available below.

Trucks may arrive through Bays 2-5 for Dock Height Access. Bay 6 is reserved for venue deliveries only and Bay 1 is a ramp access directly into the Halls. Parking in the loading dock area is restricted. Vehicles must unload and move immediately. Parking on the loading dock exterior is not permitted under any circumstance.

Bay 1 (Angled Ramp) 12'W x 67' Maximum vehicle height – 12'

Bay 2 & 3 30'W x 67'

Bay 4 & 5 27'W x 55'

Door height 13.5'H