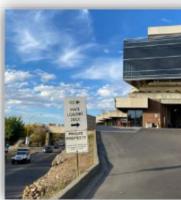

Directions to the Edmonton Convention Centre loading dock (9721 Grierson Hill NW) are available below.

Trucks may arrive through Bays 2-5 for Dock Height Access. Bay 6 is reserved for venue deliveries only and Bay 1 is a ramp access directly into the Halls. Parking in the loading dock area is restricted. Vehicles must unload and move immediately. Parking on the loading dock exterior is not permitted under any circumstance.

#### Driving from the north side of the city:

- Travel east on Jasper Avenue and turn south on 95A Street.
- 2. This is a short block and ends at a "T" intersection.
- Turn right (this is Grierson Hill) and veer off to your first right into the Edmonton Convention Centre. You will see signage indicating the loading dock.
- 4. Follow the brick road along side of the building until you reach the loading dock area located on the west end of our building. Please note there may be pedestrians crossing this laneway. You will see large bay doors # 1-8. Bays # 2-5 can be used for dropping off or picking up.