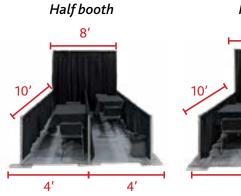

Halos or aerial displays are permitted in Provincial and Territorial Organizations booths only, subject to approval by RVC, and are associated with an applicable fee.

Each half booth spans 4 feet (1.2 meters) in width and 10 feet (3 meters) in depth, while full booths are 8 feet (2.4 meters) wide and 10 feet (3 meters) deep each. The side walls stand at a height of 3 feet (0.9 meters), and the rear (back) wall, crafted with pipe and drape, reaches an elevation of 8 feet (2.4 meters).

- Booth sign which includes booth number and company name.
- Table and chairs:
   Half booth (4' wide x 10' deep) = (1) 32" x 32" clothed (black) table + (2) chairs
   Full booth (8' wide x 10' deep) = (2) 32" x 32" clothed (black) table + (4) chairs
- Wastepaper basket.
- Booth Carpet (charcoal)
- 8'h back wall drape (black) & 3'h sidewall drape (black)
   Note: provinces and territories might have different backdrops than the standard. Individual Sellers should refer to their PT contact for specific details.