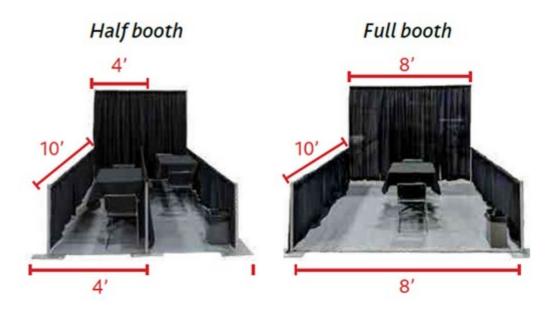

Halos or aerial displays are permitted in Provincial and Territorial Organizations booths only, subject to approval by RVC, and are associated with an applicable fee.

Each half booth spans 4 feet (1.2 meters) in width and 10 feet (3 meters) in depth, while full booths are 8 feet (2.4 meters) wide and 10 feet (3 meters) deep each. The side walls stand at a height of 3 feet (0.9 meters), and the rear (back) wall, crafted with pipe and drape, reaches an elevation of 8 feet (2.4 meters).

- Booth sign which includes booth number and company name.
- Table and chairs:
   Half booth (4' wide x 10' deep) = (1) 32" x 32" clothed (black) table + (2) chairs
   Full booth (8' wide x 10' deep) = (2) 32" x 32" clothed (black) table + (4) chairs
- Wastepaper basket.
- Booth Carpet (charcoal)
- 8'h back wall drape (black) & 3'h sidewall drape (black)
   Note: provinces and territories might have different backdrops than the standard. Individual Sellers should refer to their PT contact for specific details.