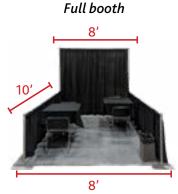

Halos or aerial displays are permitted in Provincial and Territorial Organizations booths only, subject to approval by RVC, and are associated with an applicable fee.

Each half booth spans 4 feet (1.2 meters) in width and 10 feet (3 meters) in depth, while full booths are 8 feet (2.4 meters) wide and 10 feet (3 meters) deep each. The side walls stand at a height of 3 feet (0.9 meters), and the rear (back) wall, crafted with pipe and drape, reaches an elevation of 8 feet (2.4 meters).

- Booth sign which includes booth number and company name.
- Table and chairs:
   Half booth (4' wide x 10' deep) = (1) 32" x 32" clothed (black) table + (2) chairs
   Full booth (8' wide x 10' deep) = (2) 32" x 32" clothed (black) table + (4) chairs
- Wastepaper basket.
- Booth Carpet (charcoal)
- 8'h back wall drape (black) & 3'h sidewall drape (black)
   Note: provinces and territories might have different backdrops than the standard. Individual Sellers should refer to their PT contact for specific details.