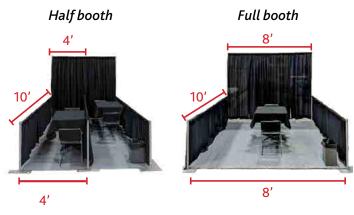

## Equipment and Services provided by show management (if applicable):

4' x 10' Half booth with the following:

8'h backwall drape (black) & 3'h sidewall drape (black)

booth carpet (charcoal)

32" x 32" table w/ black table cloth & 2 Chairs

#### 8' x 10' Full booth with the following:

8'h backwall drape (black) & 3'h sidewall drape (black)

booth carpet (charcoal)

32" x 32" table w/ black table cloth & 2 Chairs

Wastepaper Basket